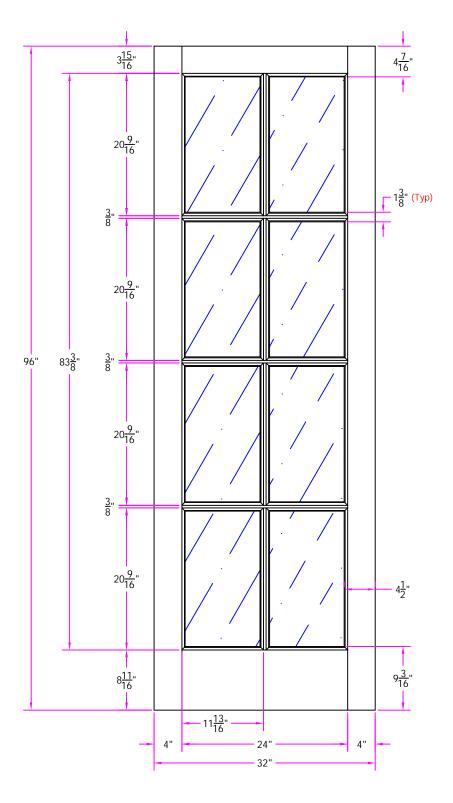

7108 2/8 x 8/0 Customer Layout

D-7108-208-800-0700

|   | LAYOUT       | 00        | SCALE |      | BORE<br>PATTERN # | 7054 |
|---|--------------|-----------|-------|------|-------------------|------|
|   | DRAWN<br>BY: | J. Decker |       | DATE | 11/06/20          | 07   |
| _ |              |           |       | -    |                   |      |