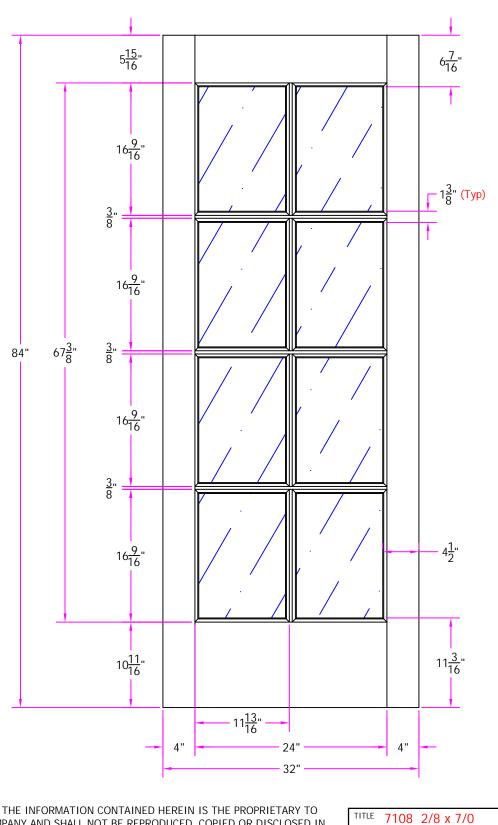

**Customer Layout** 

D-7108-208-700-0700

| LAYOUT 00       | SCALE | ITS  | BORE 7002  |
|-----------------|-------|------|------------|
| DRAWN J. Decker |       | DATE | 11/06/2007 |

Simpson®