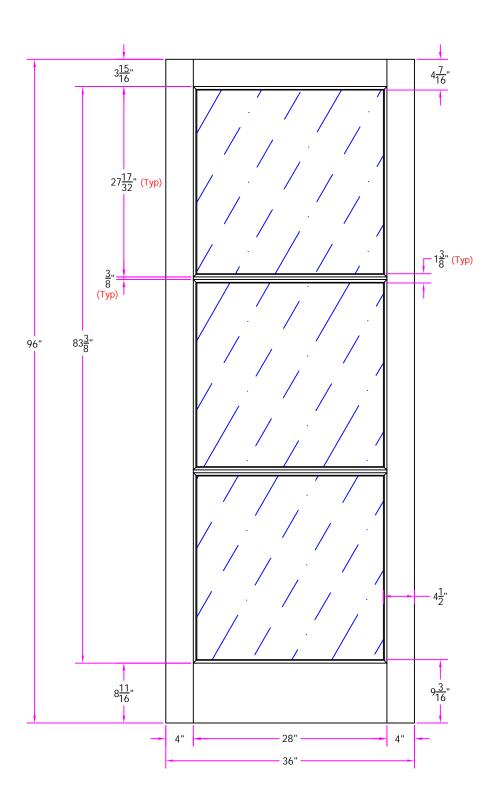

7103 3/0 x 8/0 Customer Layout

DRAWING NO. D-7103-300-800-0700

|   | LAYOUT       | 00        | SCALE | ITS  | BORE 7054  |
|---|--------------|-----------|-------|------|------------|
| 1 | DRAWN<br>BY: | J. Decker |       | DATE | 10/25/2007 |