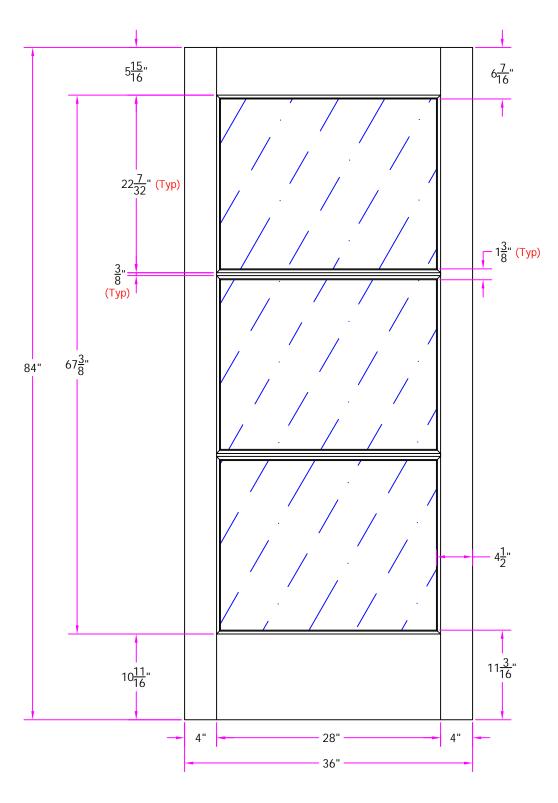

7103 3/0 x 7/0 Customer Layout

DRAWING NO. D-7103-300-700-0700

| LAYOUT 00   | SCALE | NTS  | BORE 7002  |
|-------------|-------|------|------------|
| DRAWN J. De | cker  | DATE | 10/25/2007 |

Simpson®