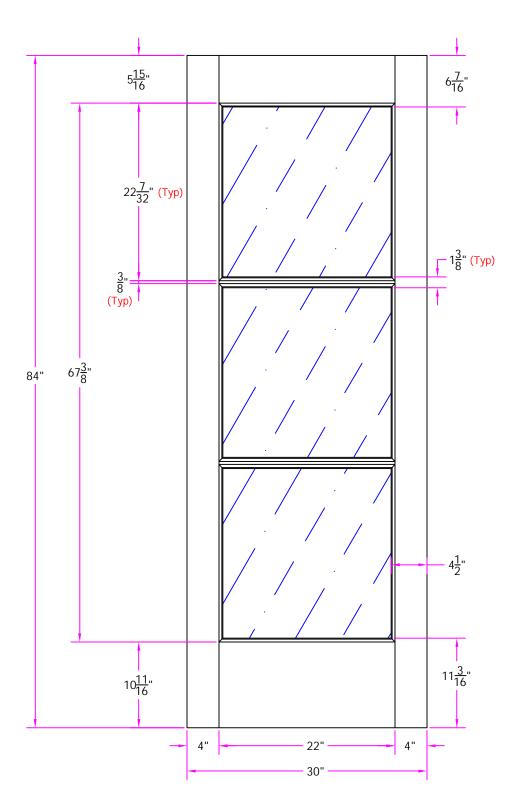

7103 2/6 x 7/0 Customer Layout

D-7103-206-700-0700

| LAYOUT 00       | SCALE | ITS  | BORE 7002  |
|-----------------|-------|------|------------|
| DRAWN J. Decker |       | DATE | 10/25/2007 |

Simpson®