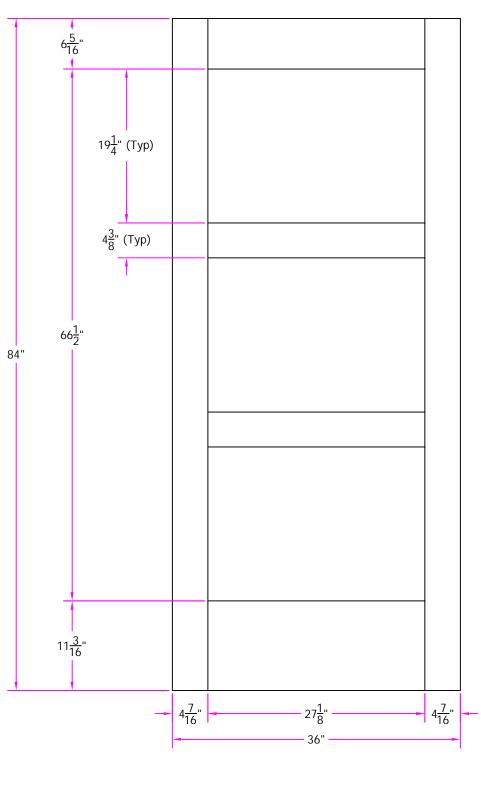

70730 3/0 x 7/0 Customer Layout

D-70730-300-700-0800

|   | LAYOUT       | 00        | SCALE | NTS  | PATTERN # | 1106 |
|---|--------------|-----------|-------|------|-----------|------|
|   | DRAWN<br>BY: | J. Decker |       | DATE | 01/07/05  | i    |
| ╗ |              |           |       | •    |           |      |