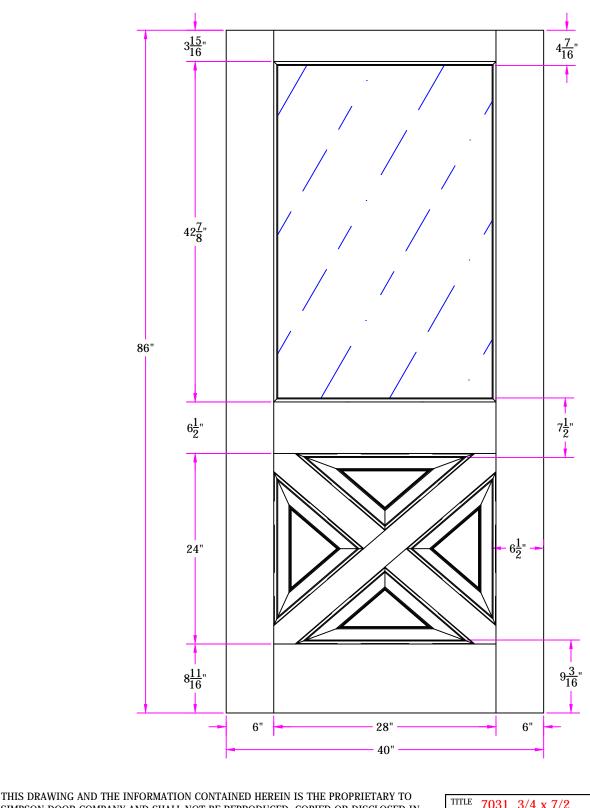

TITLE 7031 3/4 x 7/2 Customer Layout

DRAWING NO. D-7031-304-702-0700

|   | LAYOUT 00     | SCALE NTS | BORE 0000  |
|---|---------------|-----------|------------|
| ٦ | DRAWN Z. Saiz | DATE      | 06/11/2013 |