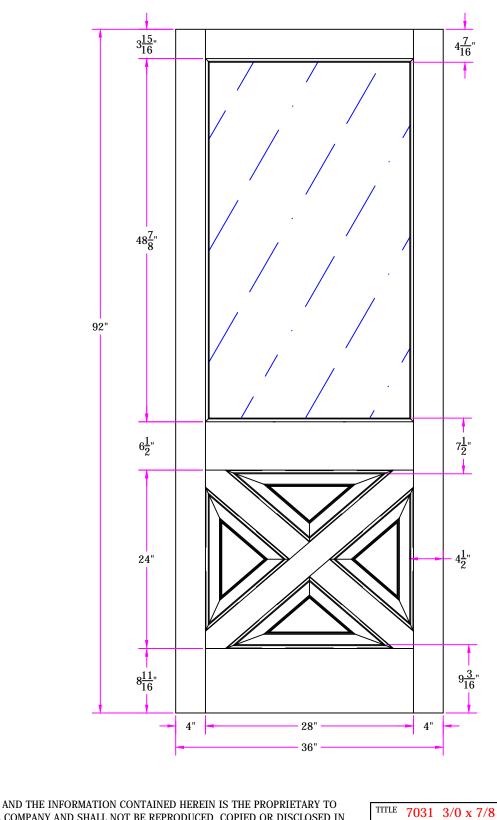

**Customer Layout** 

DRAWING NO. D-7031-300-708-0700

| LAYOUT 00     | SCALE NTS | BORE PATTERN # 0000 |
|---------------|-----------|---------------------|
| DRAWN Z. Saiz | DAT       | E 06/11/2013        |