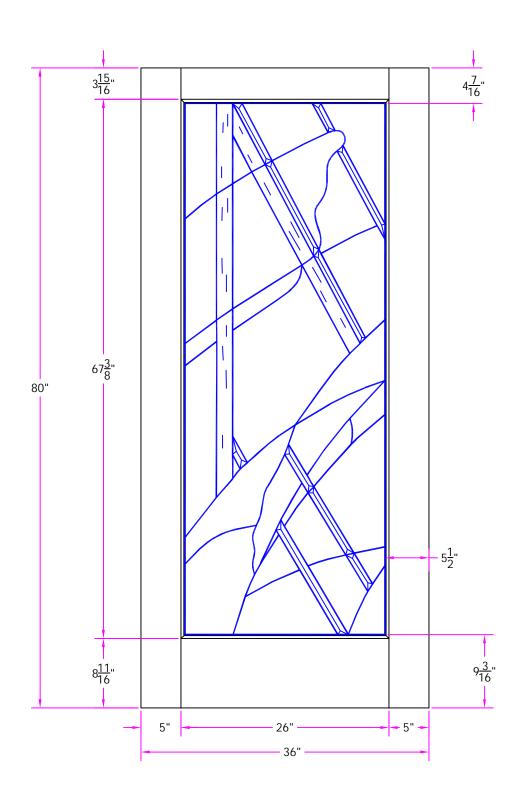

TITLE 6901 3/0 x 6/8 Customer Layout

D-6901-300-608-0700

|   | LAYOUT       | 00        | SCALE | NTS  | BORE 7001  |
|---|--------------|-----------|-------|------|------------|
| 1 | DRAWN<br>BY: | S. Beerbo | wer   | DATE | 01/24/2007 |