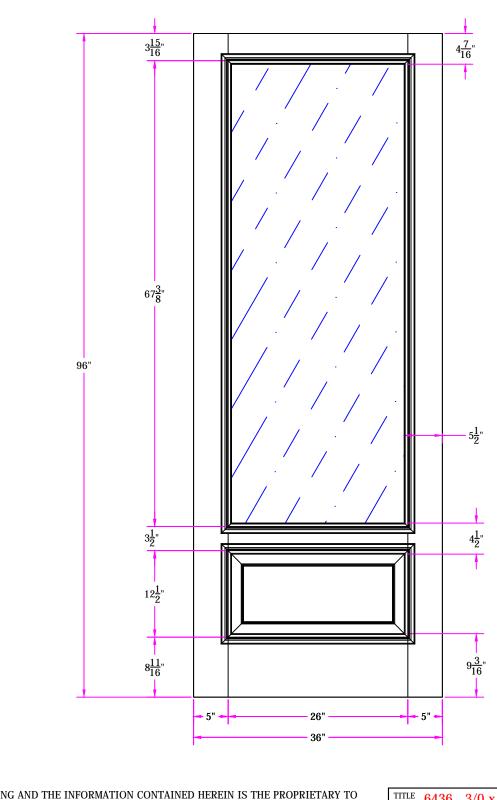

TITLE 6436 3/0 x 6/8 Customer Layout

DRAWING NO. D-6436-300-608-0700

| Revisions |
|-----------|
|-----------|

Rev. #

| Description | Date | by Whom | LAYOUT 00     | SCALE | NTS  | PATTERN # 7001 |
|-------------|------|---------|---------------|-------|------|----------------|
|             |      |         | DRAWN V. Keec | h     | DATE | 2/24/2017      |
|             |      |         |               |       |      |                |