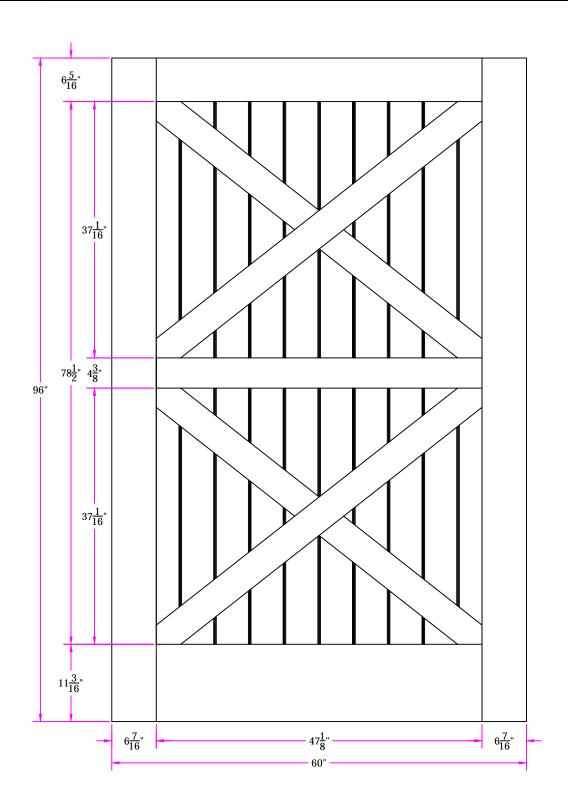

TITLE 49818 5/0 x 8/0 Customer Layout

| Revisions |             |      |         | DRAWING NO. D-49818-500-800-0800 |                           |
|-----------|-------------|------|---------|----------------------------------|---------------------------|
| Rev. #    | Description | Date | by Whom |                                  | SCALE NTS PATTERN # 25721 |
|           |             |      |         | BY: V. Keech                     | DATE 12/21/2016           |
|           |             |      |         | Simneon <sup>®</sup>             |                           |
|           |             |      |         |                                  |                           |