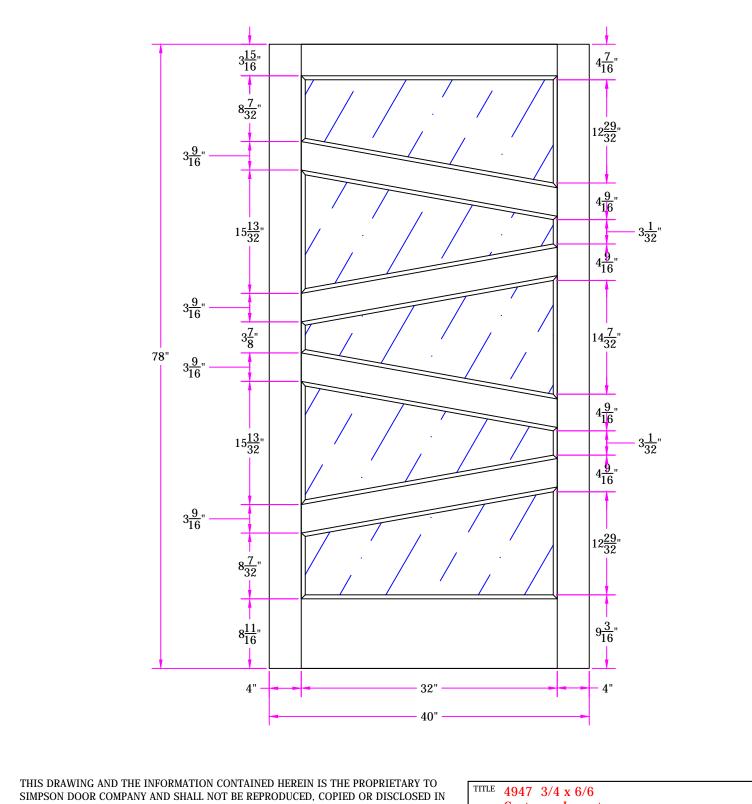

**Customer Layout** 

DRAWING NO. D-4947-304-606-0300

|   | LAYOUT       | N/A     | SCALE N | NTS  | PATTERN # 000 | 0 |
|---|--------------|---------|---------|------|---------------|---|
| l | DRAWN<br>BY: | V.KEECH |         | DATE | 1/5/2017      |   |