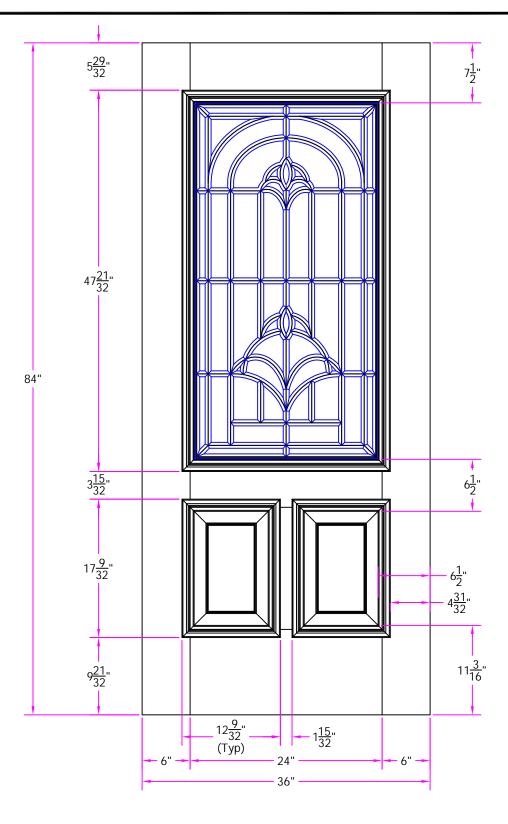

TITLE 4602 3/0 x 7/0 Customer Layout

D-4602-300-700-0700

|   | LAYOUT       | 00        | SCALE | NTS  | BORE 7041  |
|---|--------------|-----------|-------|------|------------|
| 1 | DRAWN<br>BY: | S. Beerbo | wer   | DATE | 02/03/2007 |