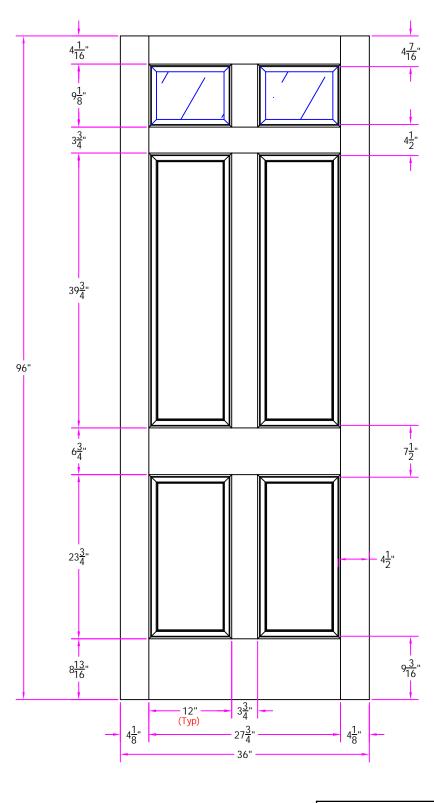

TITLE 4228 3/0 x 8/0 Customer Layout

Revisions D-4228-300-800-0300

| Rev. # | Description | Date | by Whom | LAYOUT       | 00        | SCALE | NTS  | PATTERN # 9453 |
|--------|-------------|------|---------|--------------|-----------|-------|------|----------------|
|        |             |      |         | DRAWN<br>BY: | S. Beerbo | wer   | DATE | 01/17/2007     |
|        |             |      |         |              |           |       |      |                |