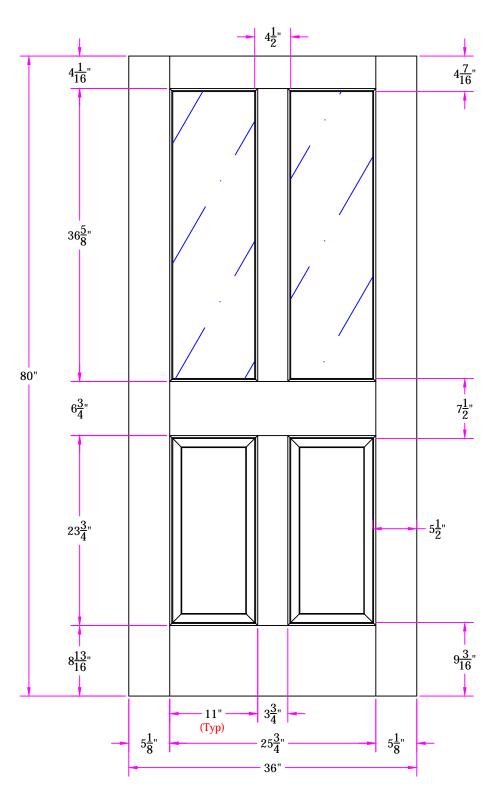

TITLE 4006 3/0 x 6/8 Customer Layout

D-4006-300-608-0300

| LAYOUT       | 00        | SCALE | NTS  | BORE 1     |
|--------------|-----------|-------|------|------------|
| DRAWN<br>BY: | S. Beerbo | wer   | DATE | 01/15/2007 |