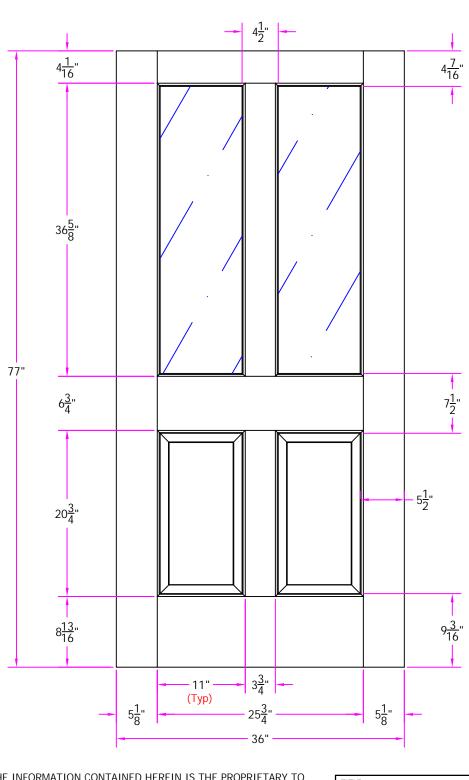

Customer Layout

D-4006-300-605-0300

|   | LAYOUT       | 00        | SCALE | NTS  | BORE 1     |
|---|--------------|-----------|-------|------|------------|
| 1 | DRAWN<br>BY: | S. Beerbo | wer   | DATE | 01/15/2007 |