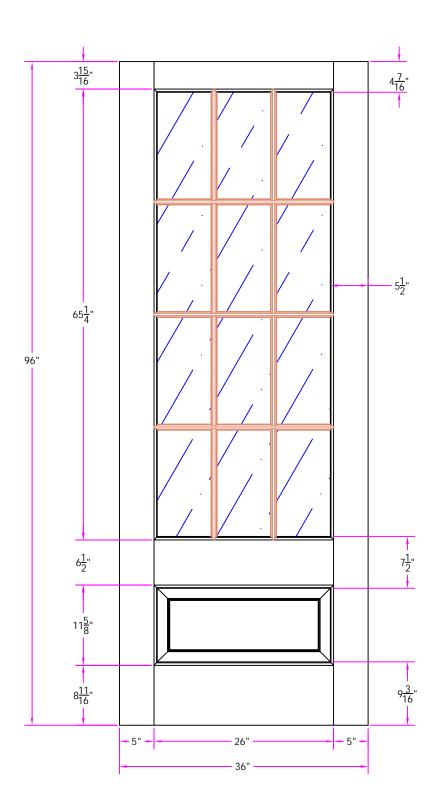

TLE 37512 3/0 x 8/0 Customer Layout

D-37512-300-800-0700

| LAYOUT       | SDL       | SCALE | ITS  | BORE 7009  |
|--------------|-----------|-------|------|------------|
| DRAWN<br>BY: | J. Decker |       | DATE | 06/23/2010 |