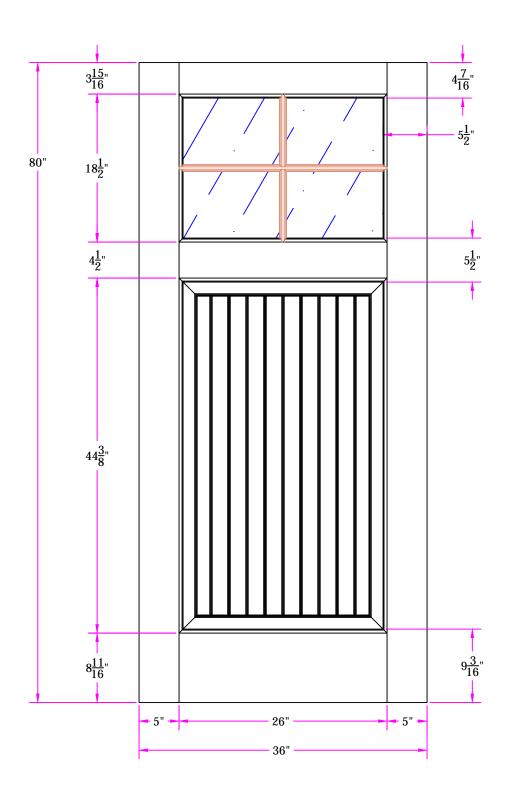

TITLE 37244 3/0 x 6/8 Customer Layout

DRAWING NO. D-37244-300-608-0700

| LATOUT       | SDL       | SCALE \ |      | PATTERN # | 7013 |
|--------------|-----------|---------|------|-----------|------|
| DRAWN<br>RY: | J. Decker |         | DATE | 01/13/20  | )11  |