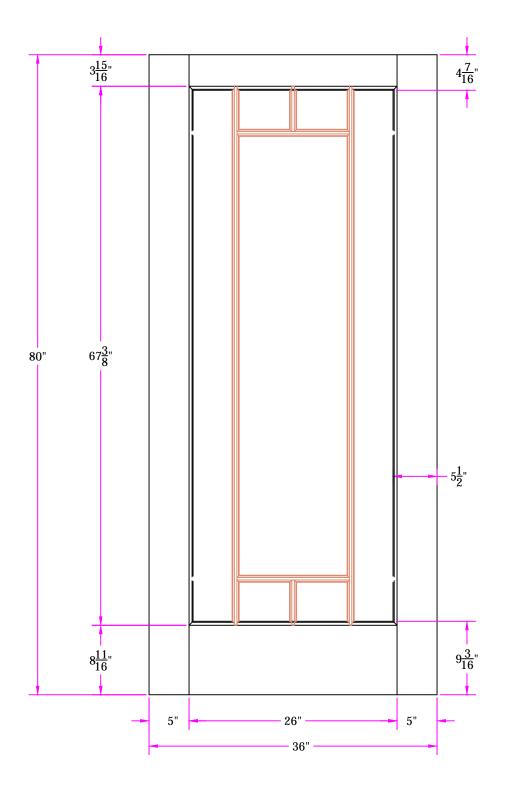

TITLE 37157 3/0 x 6/8 Customer Layout

DRAWING NO. D-37157-300-608-0700

| LAYOUT | SDL      | SCALE | NTS  | BORE 7001  |
|--------|----------|-------|------|------------|
| DRAWN  | I Docker |       | DATE | 06/22/2010 |