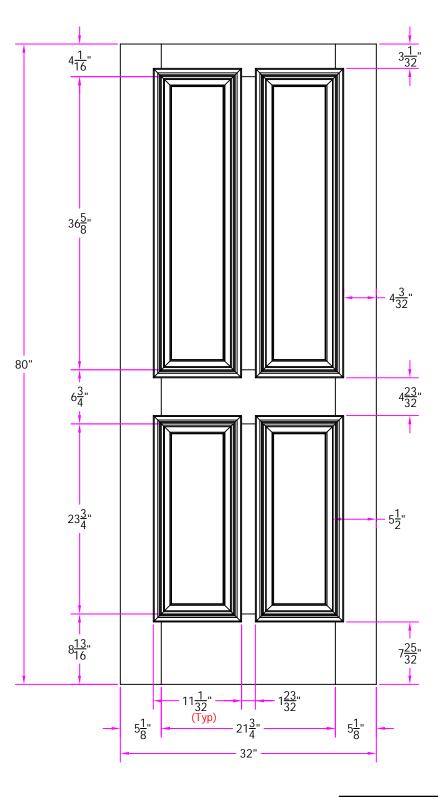

TITLE 3044 2/8 x 6/8 Customer Layout

Revisions D-3044-208-608-0300

| Rev. # | Description | Date | by Whom | LAYOUT       | 00        | SCALE      | NTS  | PATTERN # 1 |
|--------|-------------|------|---------|--------------|-----------|------------|------|-------------|
|        |             |      |         | DRAWN<br>BY: | S. Beerbo | wer        | DATE | 08/25/05    |
|        |             |      |         |              |           | <b>3</b> 8 |      |             |