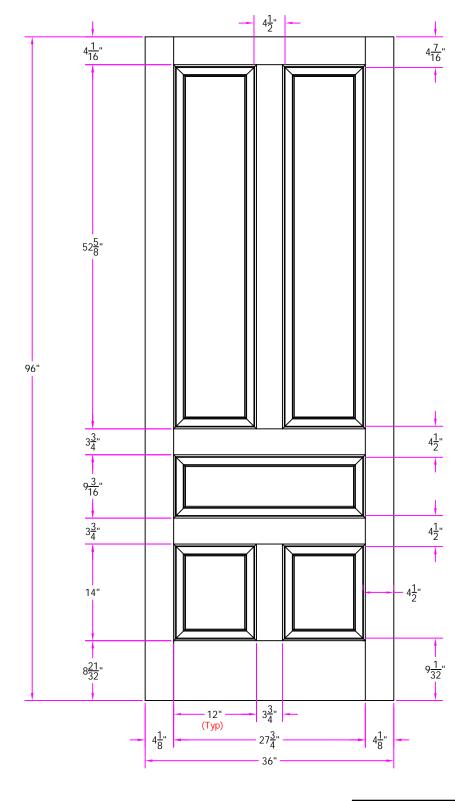

TITLE 2175 3/0 x 8/0 Customer Layout

Revisions D-2175-300-800-0300

| INCVISIONS |             |      |         | D 2173 300 000 0300  |       |      |              |
|------------|-------------|------|---------|----------------------|-------|------|--------------|
| Rev. #     | Description | Date | by Whom | LAYOUT 00            | SCALE | NTS  | PATTERN # 13 |
|            |             |      |         | DRAWN J. Decker      |       | DATE | 02/18/05     |
|            |             |      |         | Simpson <sup>®</sup> |       |      |              |
|            |             |      |         |                      |       |      |              |