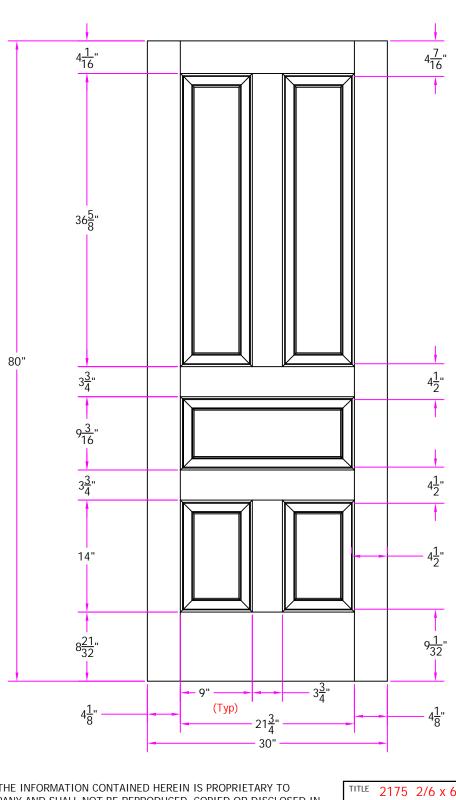

2175 2/6 x 6/8 Customer Layout

Revisions DRAWING NO. D-2175-206-608-0300

Revisions LAYOUT OO SCALE NITS

| Rev. # | Description | Date | by Whom | LAYOUT 00                     | SCALE | NTS      | PATTERN # 13 |
|--------|-------------|------|---------|-------------------------------|-------|----------|--------------|
|        |             |      |         | DRAWN J. Decker DATE 02/22/05 |       | 02/22/05 |              |
|        |             |      |         | Simpson <sup>®</sup>          |       |          |              |
|        |             |      |         |                               |       |          |              |
|        |             |      |         |                               |       |          |              |