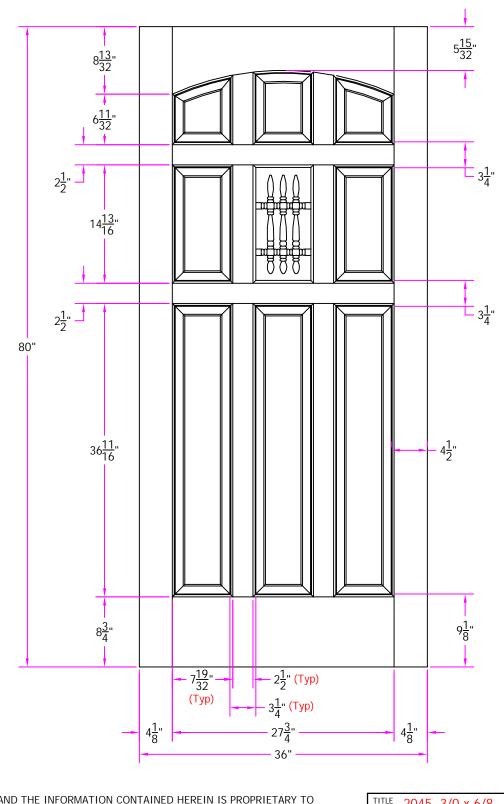

Customer Layout

| Revisions |             |      |         | DRAWING NO. D2045-300-608-0300 |       |               |              |
|-----------|-------------|------|---------|--------------------------------|-------|---------------|--------------|
| Rev. #    | Description | Date | by Whom | LAYOUT 00                      | SCALE | NTS           | PATTERN # 12 |
|           |             |      |         | DRAWN J. Decker                |       | DATE 02/17/05 |              |
|           |             |      |         | <b>Eimnenn</b> ®               |       |               |              |
|           |             |      |         |                                |       |               |              |