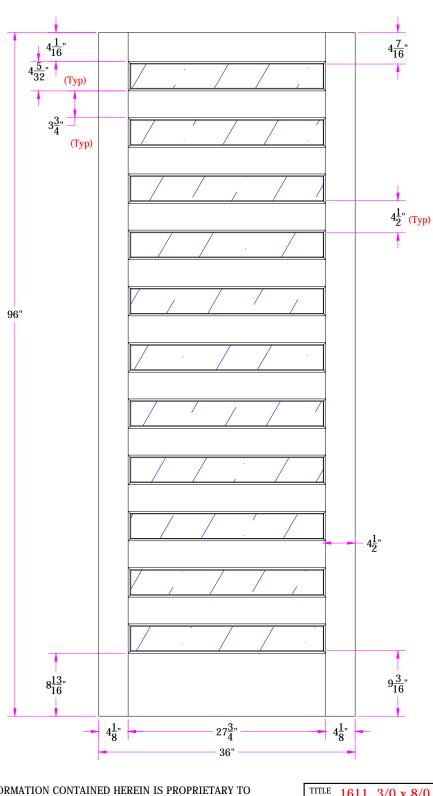

TITLE 1611 3/0 x 8/0 Customer Layout

Revisions D-1611-300-800-0300

| TVC VISIONS |             |      |         | D 1011 000 000 0000 |           |       |      |                 |
|-------------|-------------|------|---------|---------------------|-----------|-------|------|-----------------|
| Rev. #      | Description | Date | by Whom | LAYOUT              | 00        | SCALE | NTS  | PATTERN # 14150 |
|             |             |      |         | DRAWN<br>BY:        | J. Decker |       | DATE | 02/25/2013      |
|             |             |      |         | <b>Simpson®</b>     |           |       |      |                 |
|             |             |      |         |                     |           |       |      |                 |
|             |             |      |         |                     |           |       | _    |                 |