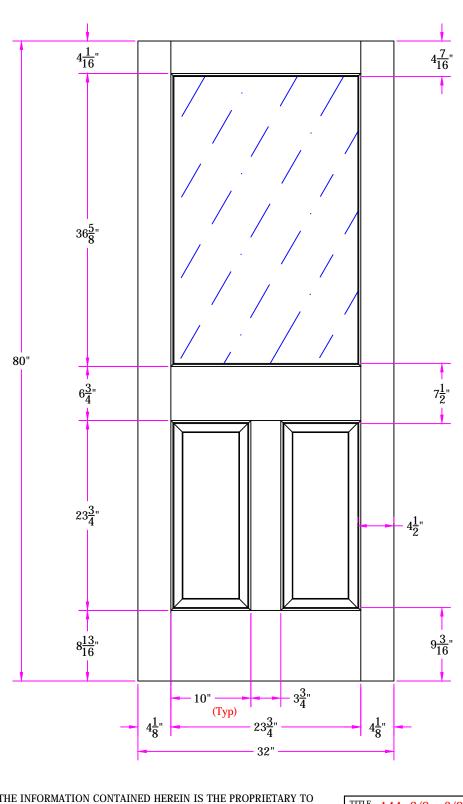

144 2/8 x 6/8 **Customer Layout** 

DRAWING NO. D-144-208-608-0300

|   | LAYOUT 00     | SCALE N | ITS  | BORE 1   |
|---|---------------|---------|------|----------|
| 1 | DRAWN V.KEECH |         | DATE | 4/1/2015 |