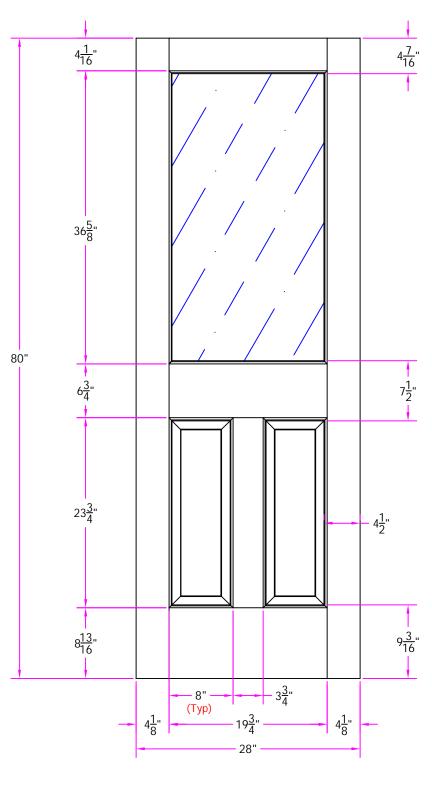

TTLE 144 2/4 x 6/8 Customer Layout

D-144-204-608-0300

| LAYOUT       | 00        | SCALE | NTS  | BORE 1     |
|--------------|-----------|-------|------|------------|
| ORAWN<br>BY: | J. Decker |       | DATE | 08/05/2008 |