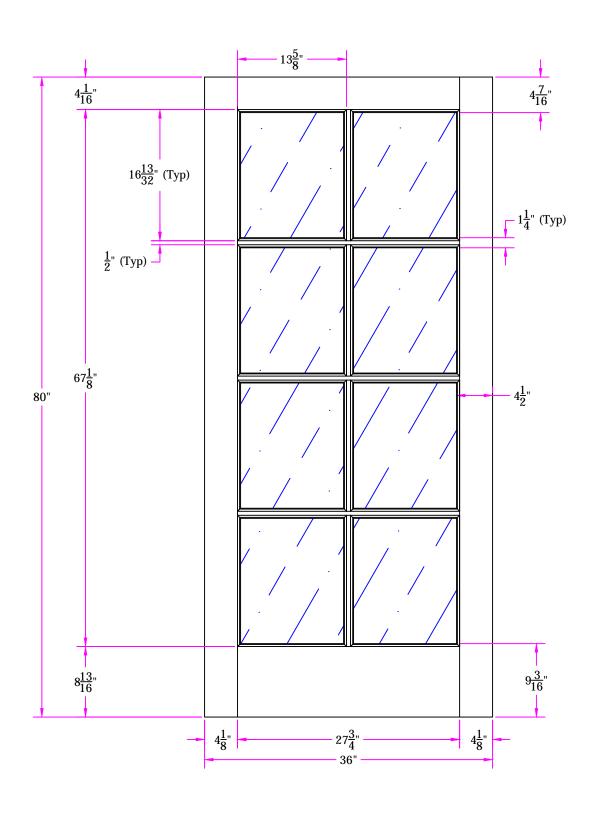

1308 3/0 x 6/8 Customer Layout

DRAWING NO. D-1308-300-608-0300

| LAYOUT       | 00        | SCALE | NTS  | PATTERN # 7 |
|--------------|-----------|-------|------|-------------|
| DRAWN<br>BY: | J. Phinne | y     | DATE | 03/16/2016  |