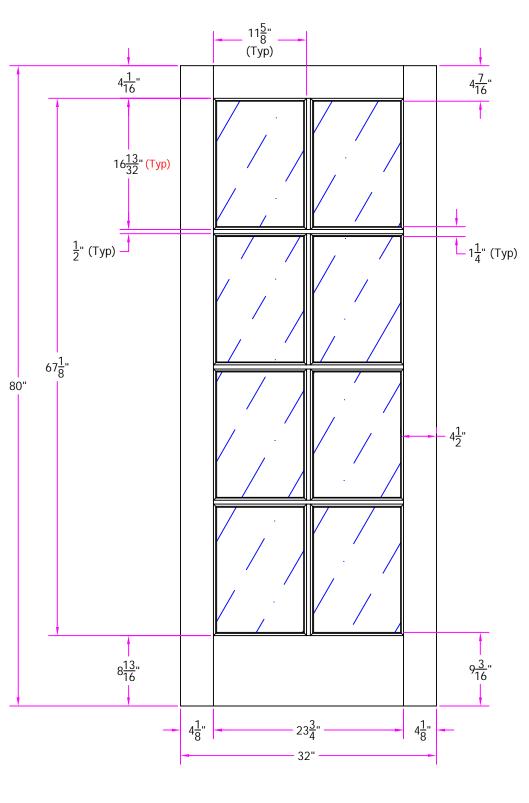

TLE 1308 2/8 x 6/8 Customer Layout

D-1308-208-608-0100

| LAYOUT       | 00        | SCALE | NTS  | BORE 7   |
|--------------|-----------|-------|------|----------|
| DRAWN<br>BY: | J. Decker |       | DATE | 09/14/05 |