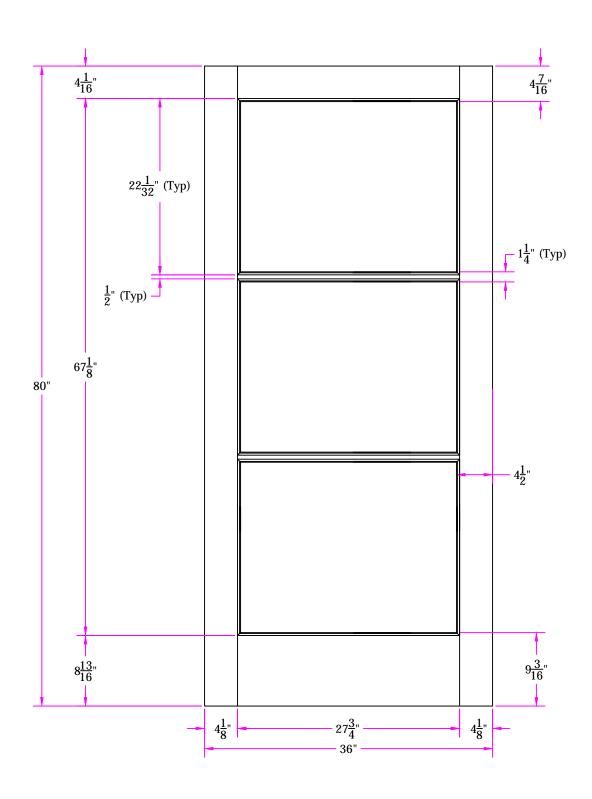

TITLE 1303 3/0 x 6/8 Customer Layout

DRAWING NO. D-1303-300-608-0300

| LAYOUT       | 00        | SCALE | NTS  | BORE 7     |
|--------------|-----------|-------|------|------------|
| DRAWN<br>BY: | J. Phinne | y     | DATE | 03/16/2016 |